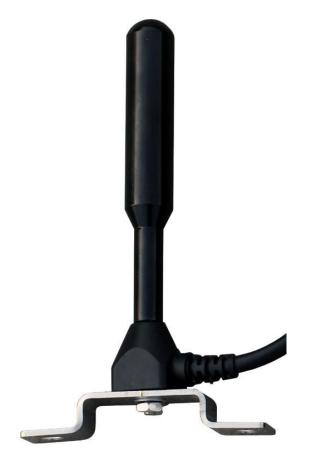

# **External Antenna for PS Communicator**

External antenna for the PS Communicator for areas with weak GSM signal

#### **FEATURES**

- · Only in use with the PS Communicator
- Accurate alignment of the antenna with the PumpScanner software

## **TECHNICAL DATA**

- Frequency range: 824-960 / 1710-2170 Mhz
- Connector: SMA-Male
- Cable length/type: 3 m / SYV 75-3
- Outer cable diameter: 5 mm
- Manual with further information is available in PartnerNet
- Meets the requirements for CE