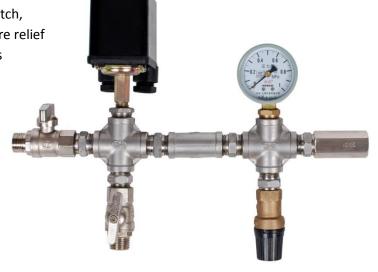

#### **FEATURES**

 Unit consist of the LORENTZ Pressure Switch, a check valve, a pressure gauge, a pressure relief valve, two ball valves and two short pipes

- Reliable water pressure detection
- Trouble free operation
- Corrosion-free

### **TECHNICAL DATA**

Min. cut-in: 1barMax. cut-out: 5bar

Pressure relief valve: 5.3bar

Enclosure class: IP44Inlet: female G1/2"

Outlet: male G1/2"
Meets the requirements for CE