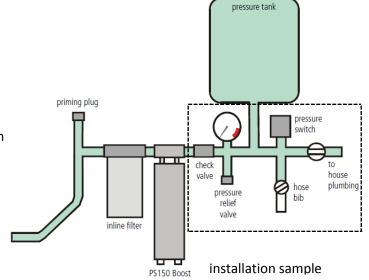

## Control unit for use in pressurizing applications

The PS BOOST Installation Kit can be used for any application where a pressure tank is required. If the pressure increases to the maximum, the LORENTZ PS Controller will stop the pump and indicates Tank Full LED.

#### **FEATURES**

 Unit consist of the LORENTZ Pressure Switch, a check valve, a pressure gauge, a pressure relief valve, two ball valves and two short pipes

- Reliable water pressure detection
- Trouble free operation
- Corrosion-free